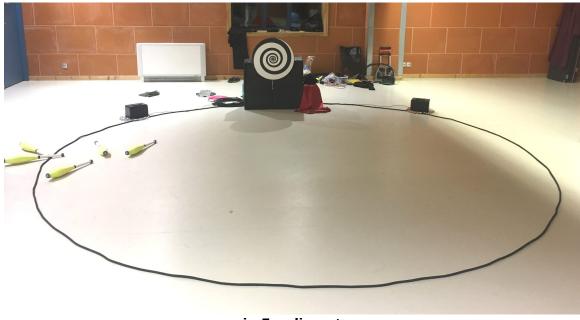

### Space:

Performance space possibilities:

Δ <u>Circular</u> - Minimum 5m diameter - Best 8-9m diameter - Maximum 16m diameter. (Circle will be draw by using a rope)

Δ <u>Square</u> - Minimum 3m width x 5m depth - Best 8m x 6m - Maximum 12m x 10m. (Marley floor is always welcome)

## **CIRCULAR SHOW VIEWS**

flat concrete floor

uneven paving