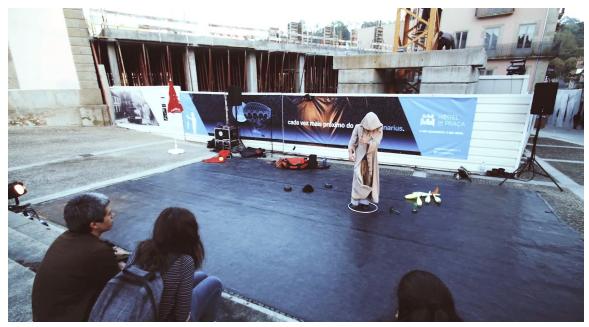

### Space:

Performance space possibilities:

Δ <u>Circular</u> - Minimum 5m diameter - Best 8-9m diameter - Maximum 16m diameter. (Circle will be draw by using a rope)

Δ <u>Square</u> - Minimum 3m width x 5m depth - Best 8m x 6m - Maximum 12m x 10m. (Marley floor is always welcome)

## **SQUARE SHOW VIEWS**

Marley floor

outdoor stage xtrem spacing