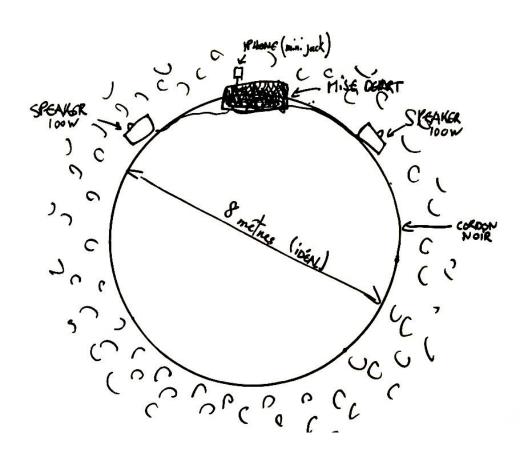

### Space:

Performance space possibilities:

Δ <u>Circular</u> - Minimum 5m diameter - Best 8-9m diameter - Maximum 16m diameter. (Circle will be draw by using a rope)

Δ <u>Square</u> - Minimum 3m width x 5m depth - Best 8m x 6m - Maximum 12m x 10m. (Marley floor is always welcome)

#### Sound:

- A professional sound system adapted to the space with an experimented operator.
- an RCA audio cable type mini-jack ended on middle stage to plug with a Iphone.

**And/or:** The company tours with coupled lithium battery powered PA 2x100w (COA-HC-806) suitable for use with audiences up to 500 people(max 1000) if not any specific sound system provided the organizer.

#### Back:

Back-lighting from above or below is also preferred. Thus, when performers are facing the audience, throwing objects into the air, the objects are lit from behind.

**And/or:** The company can bring to 4 LED spots lithium battery operated (4680LM x2 and 9675x2) good to light up a 9m diameter circle.