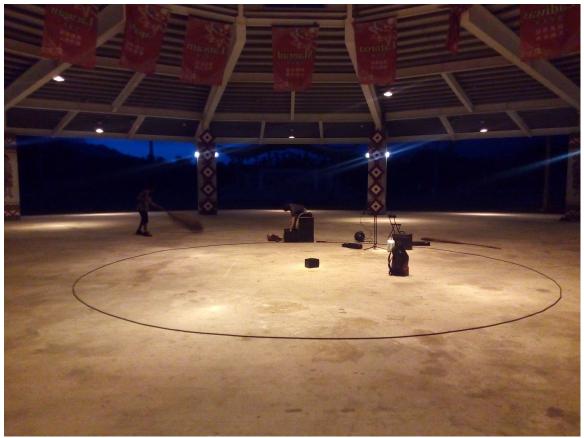

### Space:

Performance space possibilities:

Δ <u>Circular</u> - Minimum 5m diameter - Best 8-9m diameter - Maximum 16m diameter. (Circle will be draw by using a rope)

Δ <u>Square</u> - Minimum 3m width x 5m depth - Best 8m x 6m - Maximum 12m x 10m. (Marley floor is always welcome)

## **SPACE INSTALLATION**

best 8 to 9m diameter

min 5m diameter

## **CIRCULAR SHOW VIEWS**

flat concrete floor

uneven paving