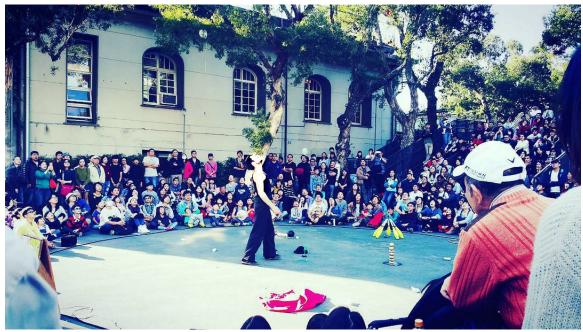

### Space:

Performance space possibilities:

Δ <u>Circular</u> - Minimum 5m diameter - Best 8-9m diameter - Maximum 16m diameter. (Circle will be draw by using a rope)

Δ <u>Square</u> - Minimum 3m width x 5m depth - Best 8m x 6m - Maximum 12m x 10m. (Marley floor is always welcome)

## **CIRCULAR SHOW VIEWS**

flat concrete floor

uneven paving