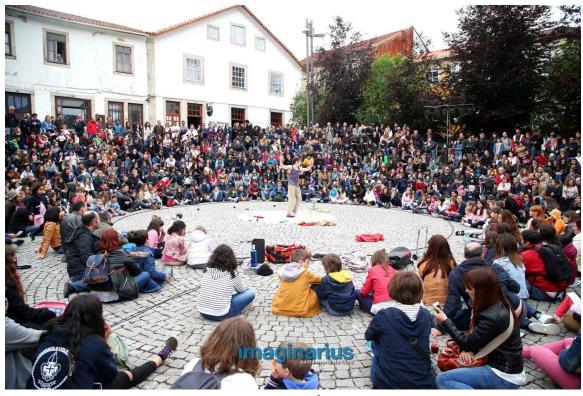

### Space:

Performance space possibilities:

Δ <u>Circular</u> - Minimum 5m diameter - Best 8-9m diameter - Maximum 16m diameter. (Circle will be draw by using a rope)

Δ <u>Square</u> - Minimum 3m width x 5m depth - Best 8m x 6m - Maximum 12m x 10m. (Marley floor is always welcome)

• Performance surface should be a hard, clean, flat, level surface, should <u>not directly exposed to the sun (better under shadows)</u>. Best not cobbles or uneven paving. (adaptations of the show exist for uneven floor to replace the bouncing balls parts)

## **CIRCULAR SHOW VIEWS**

flat concrete floor

uneven paving